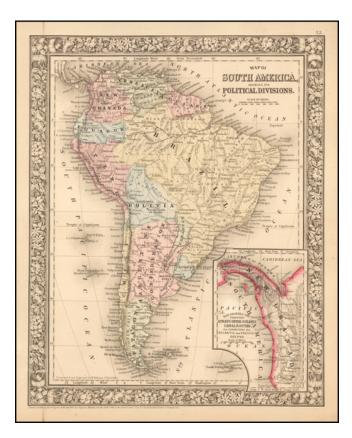

## Map of South America, Showing Its Political Divisions

| Stock#:<br>Map Maker: | 57231<br>Mitchell Jr. |
|-----------------------|-----------------------|
| Date:                 | 1865                  |
| Place:                | Philadelphia          |
| Color:                | Hand Colored          |
| <b>Condition:</b>     | VG+                   |
| Size:                 | 14 x 11 inches        |
| Price:                | SOLD                  |

## **Description:**

Decorative map of South America with insets of Canal Routes, etc. Decorative floral border. SA Mitchell Jr. aquired his father's former business from DeSilver in 1860 and relaunched a very successful atlas publishing business which survived another 20+ years, before licensing and selling off much of his inventory rights.