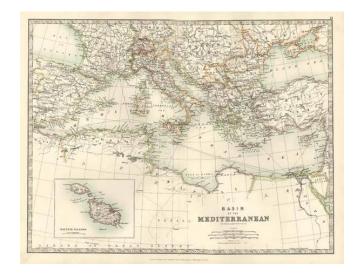

## Basin in the Mediterranean [with Large Malta Inset]

**Stock#:** 5723 **Map Maker:** Johnston

Date: 1879Place: EdinburghColor: Condition: VG

**Size:**  $17 \times 13$  inches

Price: SOLD

## **Description:**

Interesting map of the Mediterranean, showing the various subterreanean telegraph lines traversing the Med Sea. Large detailed inset of Malta and Gozo, with roads, towns, etc. Decorative Piano Key border. From Johnston's Handy Royal Atlas, one of the most popular English language atlases of the 2nd half of the 19th Century.