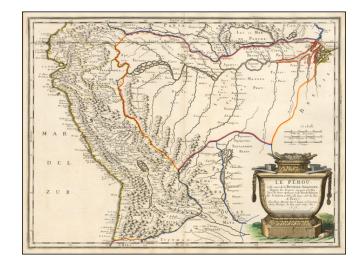

## **Description:**

Finely colored example of Sanson's 1656 double-page engraved map of Peru, extending from the Pacific to the mouth of the Amazon River and tracking the Amazon to its sources in the Andes.

A massive mythical Lake Parime is shown.

The Rio Paraguay o di Plata is shown, extending to its source at Lago de los Xaraios.

The map has a large decorative cartouche.