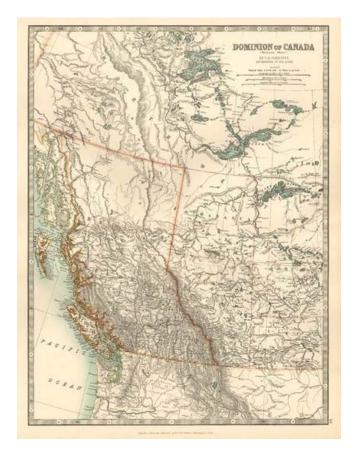

## **Dominion of Canada (Western Sheet)**

**Stock#:** 5719 **Map Maker:** Johnston

Date: 1879Place: EdinburghColor: Condition: VG

**Size:**  $17 \times 13$  inches

Price: SOLD

## **Description:**

One of the best regional maps of Western Canada issued during the period in a commercial atlas. The details in British Columbia, Northwest Territory, Alberta, and Athabasca are excellent. Shows forts, mountains, rivers, islands, lakes, roads, and a host of other Decorative Piano Key border. From Johnston's Handy Royal Atlas, one of the most popular English language atlases of the 2nd half of the 19th Century.