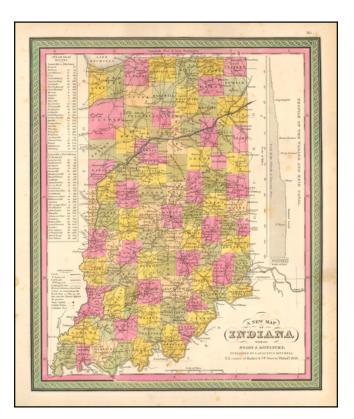

## A New Map of Indiana with its Roads & Distances. . . .

| Stock#:<br>Map Maker: | 57177<br>Mitchell    |
|-----------------------|----------------------|
| Date:<br>Place:       | 1847<br>Philadelphia |
| Color:                | Hand Colored         |
| <b>Condition:</b>     | VG+                  |
| Size:                 | 14 x 11.5 inches     |
| Price:                | SOLD                 |

## **Description:**

Detailed and interesting map of Indiana, hand colored by county.

Shows towns, rivers, lakes, railroads, roads, distances, forts, etc. Includes table of steamship routes, distances, etc.