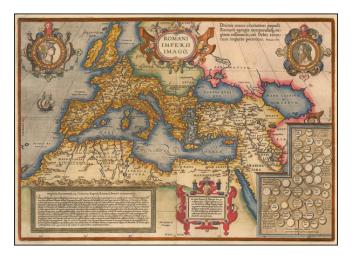

## **Description:**

Striking map of the Roman Empire from Abrham Ortelius' *Theatrum Orbis Terrarum*, the first modern atlas of the world.

Strong dark impression with wide clean margins. Several decorative cartouches, 2 portraits, sailing ship and a historical tree showing details.