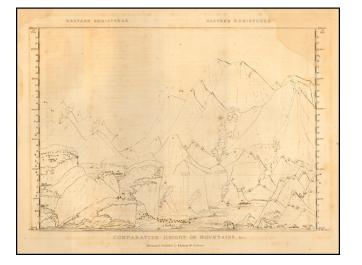

## Comparative Heights of the Principal Rivers and other Elevations in the World

| Stock#:<br>Map Maker: | 57154<br>Lucas Jr. |
|-----------------------|--------------------|
| Date:                 | 1823               |
| Place:                | Baltimore          |
| Color:                | Uncolored          |
| <b>Condition:</b>     | VG                 |
| Size:                 | 12 x 9 inches      |
| Price:                | \$ 125.00          |

## **Description:**

Interesting uncolored image illustrating the comparative heights of mountains, volcanoes, etc. from Fielding Lucas' *New and Elegant Atlas*.