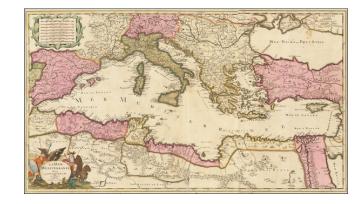

## La Mer Mediterranee divisee en ses Principales Parties ou Mers

**Stock#:** 57153 **Map Maker:** Valk

Date: 1700 circaPlace: AmsterdamColor: Hand Colored

**Condition:** VG

**Size:** 34 x 19 inches

**Price:** SOLD

## **Description:**

Scarce map of the Mediterranean, published by Gerard Valk circa 1700.

The map extends from the Straits of Gibraltar to Cypress and Haifa. Includes an allegorical title cartouche.

A fine old color example of a map that appears to be quite rare on the market.