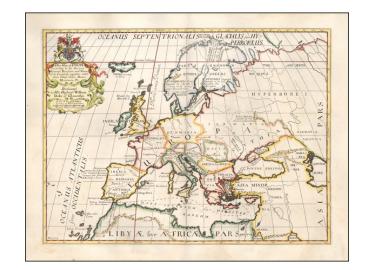

# A New Map of Europe according to its Ancient General Divisions and Names...Capital Cities, Chief Rivers, Mountains &c...Dedicated to His Highness William Duke of Gloucester

Stock#: 57147mp2 Map Maker: Wells

### **Prepared To Educate A Future King**

Decorative map of Europe at the beginning of the 18th Century.

This map was part of an atlas dedicated to the Duke of Gloucester, who was then attending school in Oxford.