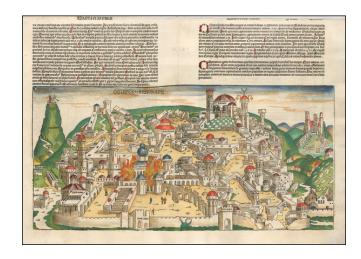

## **Description:**

Gorgeous example of Hartmann Schedel's incunable view of Jerusalem from a German edition of Schedel's *Liber Chronicum*, perhaps the single most influential secular illustrated book of the 15th century and one of the landmark printed works of the 15th century.

Schedel's view of Jerusalem is one of the earliest obtainable views of the city, and realistically, the only large format 15th century illustrations available to collectors.