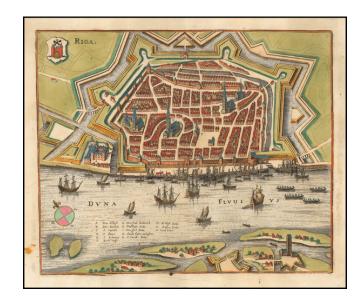

## Riga

**Stock#:** 57138 **Map Maker:** Merian

Date: 1650Place: FrankfurtColor: Hand Colored

**Condition:** VG+

**Size:** 10.5 x 8.5 inches

**Price:** SOLD

## **Description:**

Striking view of the town and harbor of Riga, including a coat of arms.

Matthaus Merian (1593-1650) was a Swiss engraver and one of the most prolific engraver's of town views in the 17th Century. Merian learned the art of copperplate engraving in Zurich and subsequently worked and studied in Strasbourg, Nancy, and Paris, before returning to Basel in 1615. The following year he moved to Frankfurt, Germany, where he worked for the son of Theodor de Bry, the publisher Johann Theodor de Bry, whose daughter Maria Magdalena he married in 1617. In 1620 they moved back to Basel, only to return three years later to Frankfurt, where Merian took over the publishing house of his father-in-law, after de Bry's death in 1623. In 1626, he became a citizen of Frankfurt and could henceforth work as an independent publisher.