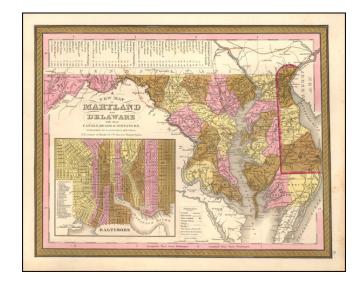

## A New Map Of Maryland and Delaware with their Canals, Roads, Distances . . . 1847

Stock#: 57130 Map Maker: Mitchell

**Date:** 1847

Place: Philadelphia Colored Hand Colored

**Condition:** VG+

**Size:** 14 x 11.5 inches

## **Description:**

Detailed and interesting map of Maryland and Delaware, hand colored by county and showing towns, rivers, bays, lakes, railroads, roads, distances, etc.

This 1849 state of the map includes for the first time a number of railroads not present in earlier editions of the map. Tables of Steam Boat routes and distances. Population Table by County and by decade.