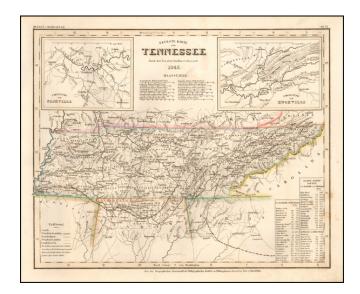

## **Description:**

First state of Meyer's map of Tennessee.

Elegantly engraved and detailed map of Tennessee, taken based upon Tanner's work in the early 1840s.

Shows counties, towns, roads, canals, lakes, etc. Detailed insets of Knoxville and Nashville. While often referred to as the German Mitchell, this characterization is unfair, as the work appears to be a collaborative effort which predates the sale of Tanner's plates to SA Mitchell.