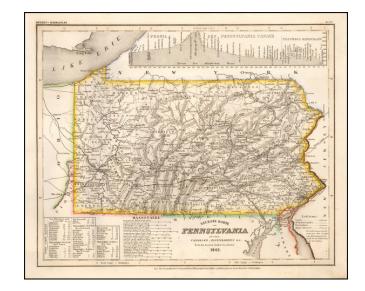

## Neueste Karte von Pennsylvania mit seinen Canaelen, Strassen & Entfernungen der Hauptpunkte. Nach den bessten Quellen verbessert. 1845

**Stock#:** 57126 **Map Maker:** Meyer

**Date:** 1845

Place: Hildburghausen Color: Hand Colored

## **Description:**

Fine example of this elegantly engraved & detailed map of Pennsylvania, based upon Tanner's work in the early 1840s.

Shows counties, towns, roads, canals, lakes, etc. While often referred to as the German Mitchell, this characterization is unfair, as the work appears to be a collaborative effort which predates the sale of Tanner's plates to SA Mitchell. Includes Canal profile and tables.