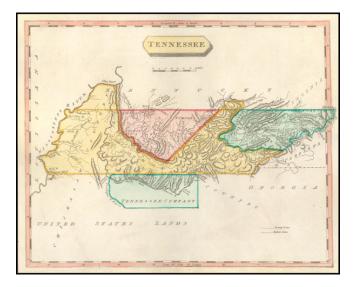

## **Description:**

Early map of Tennessee, shortly after statehood.

Includes counties, towns, rivers, and other featurues. Washington District still shown.

South of the state are the United States Lands and Tennessee Company.