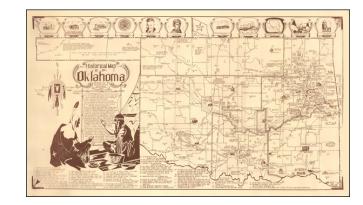

## **Description:**

Fine pictorial map of Oklahoma, drawn by H.Z. Sanders for the Oklahoma Natural Gas Company.

The map is decorated with small pictorial images showing some of the historical landmarks around the state and famous people. Also included is a legend with brief descriptions for 60 different numbered historical points of interest shown on the map and a decorative boarder across the top of the map.