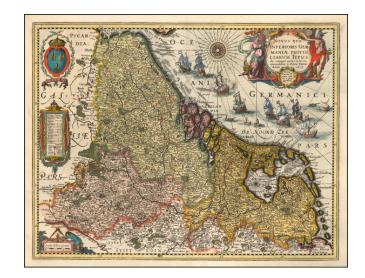

## Novus XVII Inferioris Germaniae Provinciarum Typus de integro multis in coic emendatus a Petro Kaerio Anno 1617

**Stock#:** 57111mp2 **Map Maker:** van den Keere

**Date:** 1634

Place: Amsterdam
Color: Hand Colored

## **Description:**

Striking example of the Peter Vander Keere (Petrus Kaerius) rare map of the 17 Provinces of the Low Countries.

The map is oriented with west at the top and includes an elaborate compass rose, multiple cartouches, coat of arms and a dozen ships at sea.