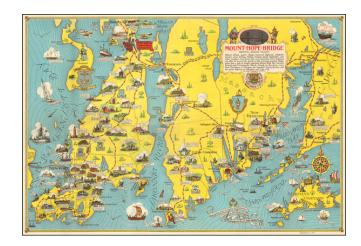

## **Description:**

Decorative pictorial map showing the lower part of Rhode Island and Massachusetts, from Newport to Martha's Vineyard and part of Cape Cod.

On the verso is "Newport's Famous Ten Mile Drive Along the Ocean Front showing the locations of the beautiful summer residences of many prominent people" with vignette illustrations depicting the houses and naming the owners. A fascinating bit of local history.

Two other smaller maps show roads of Connecticut, Massachusetts and Rhode Island and a map of the area around the Mount Hope Bridge.