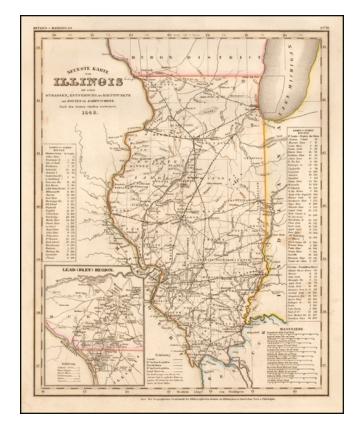

## Neueste Karte von Illinois mit seinen Strassen, Entfernungen, der Hauptpunkte, und Routen fur Dampfschiffe. Nach den bessten Quellen verbessert. 1845

**Stock#:** 57057 **Map Maker:** Meyer

**Date:** 1845

## **Description:**

Fine example of this elegantly engraved & detailed map of Illinois, based upon Tanner's work in the early 1840s.

Shows counties, towns, roads, rivers, lakes, etc. While often referred to as the German Mitchell, this characterization is unfair, as the work appears to be a collaborative effort which predates the sale of Tanner's plates to SA Mitchell.