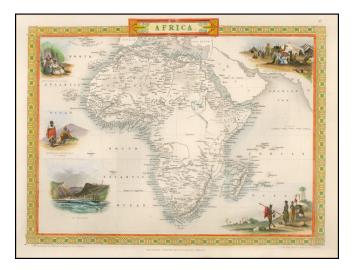

## Africa

| Stock#:           | 57044               |
|-------------------|---------------------|
| Map Maker:        | Tallis              |
| Date:             | 1851 circa          |
| Place:            | London              |
| Color:            | Hand Colored        |
| <b>Condition:</b> | VG+                 |
| Size:             | $13 \ge 9.5$ inches |
|                   |                     |

## **Description:**

Fine full color example of this marvelous map of Africa.

Decorative vignettes show a Bedouin Arabs Encampment, Korranna Hottentots, St. Helena, Bosjesman Hottentots Wild Bushmen, and an Arab Family of Algeria.

Engraved for R. Montgomery Martin's Illustrated Atlas.

Tallis was one of the last great decorative map makers. His maps are prized for the wonderful vignettes of indigenous scenes, people, etc.