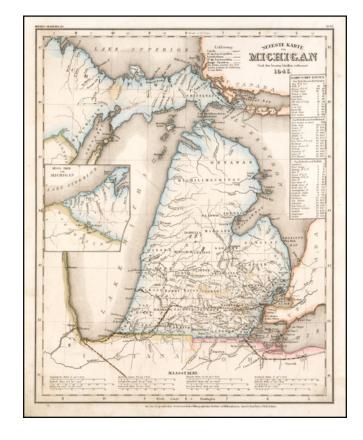

## Neueste Karte von Michigan Nach den bessten Quellen verbessert 1845.

Stock#: 57034 Map Maker: Meyer

**Date:** 1845

Place: Hildburghausen Color: Hand Colored

**Condition:** VG

**Size:** 15 x 12 inches

Price: SOLD

## **Description:**

Elegantly engraved & detailed map, based upon Tanner's work in the early 1840s.

Shows counties, towns, roads, canals, lakes, etc. While often referred to as the German Mitchell, this characterization is unfair, as the work appears to be a collaborative effort which predates the sale of Tanner's plates to SA Mitchell.