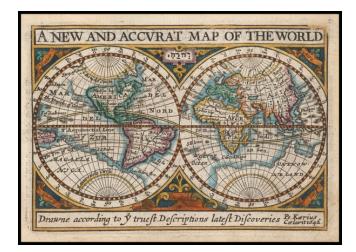

## A New and Accurat Map of the World Drawne according to ye truest Descriptions latest Discoveries . . . 1646

- Stock#:56994Map Maker:Speed
- Date:1646Place:LondonColor:Hand ColoredCondition:VG+Size:6 x 3.5 inches

## **Description:**

Nice full color example of Speed's rare scarce miniature Double Hemisphere of the World, from Speed's Epitome.

The map is noteworthy for its not showing California as an Island, one of first of the period to reject the myth. Massive unknown southern continent and conjectural land bridge connecting North America and Asia. Strapwork decorations and symbols of the elements in the corners.

Speed's Epitome is much rarer than the larger folio atlas and therefore this map is quite scarce on the market.