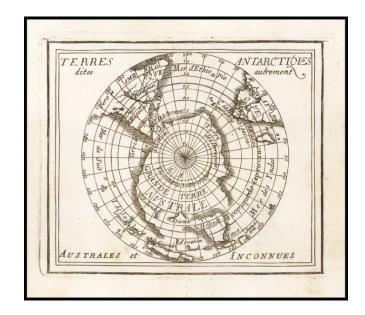

# Terres Antarctiques dites autrement Australes et Inconnues

Stock#: 56985 Map Maker: Du Val

Date: 1682 circa
Place: Paris
Color: Uncolored

**Condition:** VG+

**Size:**  $5 \times 5$  inches

**Price:** SOLD

### Second State of Du Val's Map of the Antarctic.

Rare map of the Southern Hemisphere, illustrating the known and imagined lands of the Antarctic Regions.

The map provides a fine accounting of the lands of the South Polar regions, some of which were fictional.

The map includes outlines of Antarctic continent as well as showing the Dutch discoveries in Australia and New Zealand.

This rare second state includes an expanded title, adding the words "dites autrement Australes et Inconnues." The second state also adds a number of place names not on the first map, including:

- C de Bonne Esperance
- Madagascar
- Iava
- Sumatra