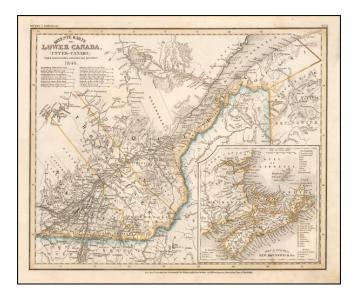

## Neueste Karte von Lower Canada. (Unter-Canada) Nach d: besten Quellen entworfen und gezeichnet. 1844

- Stock#:56943Map Maker:Meyer
- Date:1845Place:HildburghausenColor:Outline ColorCondition:VG+Size:15 x 12 inches

## **Description**:

Elegantly engraved & detailed map of Lower Canada, taken based upon Tanner's work in the early 1840s.

Includes a large inset of Nova Scotia and New Brunswick.

Shows counties, towns, roads, canals, lakes, etc. Includes large inset of Nova Scotia, New Brunswick, &c.