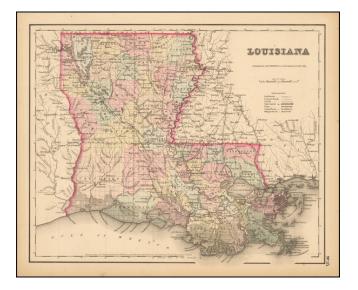

## Barry Lawrence Ruderman Antique Maps Inc.

7407 La Jolla Boulevard La Jolla, CA 92037 www.raremaps.com

(858) 551-8500 blr@raremaps.com

**Colton's Louisiana** 

| Stock#:           | 56873            |
|-------------------|------------------|
| Map Maker:        | Colton           |
| Date:             | 1857             |
| Place:            | New York         |
| Color:            | Hand Colored     |
| <b>Condition:</b> | VG+              |
| Size:             | 15.5 x 13 inches |
| Price:            | SOLD             |

## **Description:**

Detailed map with decorative border, colored by parish and showing roads, railroads, post offices, township surveys, towns, rivers, lakes, stations and a host of other details.

JH Colton was one of the pre-eminent American map publishing firms in the mid-19th Century.

Fine attractive color and decorative border.