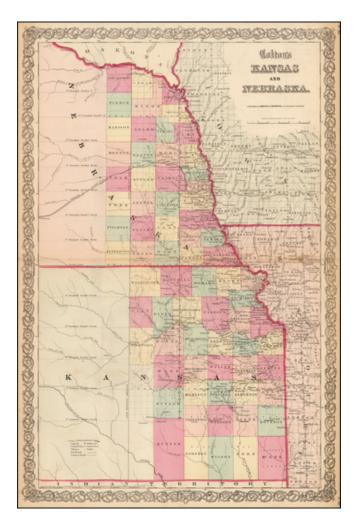

## Barry Lawrence Ruderman Antique Maps Inc.

7407 La Jolla Boulevard La Jolla, CA 92037

www.raremaps.com

(858) 551-8500 blr@raremaps.com

Colton's Kansas and Nebraska

| Stock#:           | 56872            |
|-------------------|------------------|
| Map Maker:        | Colton           |
| Date:             | 1860             |
| Place:            | New York         |
| Color:            | Hand Colored     |
| <b>Condition:</b> | VG               |
| Size:             | 16.5 x 25 inches |
| Price:            | SOLD             |

## **Description:**

Vibrant example of this early map of Kansas and Nebraska, which was only issued in the vertical format for a few years.

Primitive County configurations in the west and south. Multiple proposed railroad routes throughout the map.