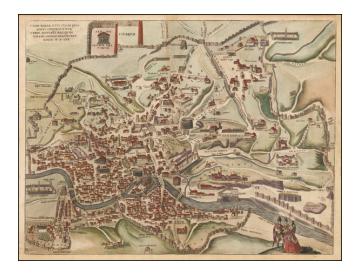

## (Ancient Rome) . Urbis Romae Situs Cum IIS Quae Adhuc Conspiciuntur Veter Monumet Relquiis Pyrrho Ligiorio Neap Invent. Romae M. D. LXX

- Stock#:56866Map Maker:Braun & Hogenberg
- Date:1575 circaPlace:CologneColor:Hand ColoredCondition:VG+Size:20 x 15 inches

## **Description**:

Nice example of Braun & Hogenberg's edition of the Ligorio map of Ancient of Rome, from an early edition of Braun & Hogenberg's *Civitatus Orbis Terrarum*.

The map is based upon an earlier Italian engraved map of the monuments of Ancient Rome by Pierro Ligorio of Naples.