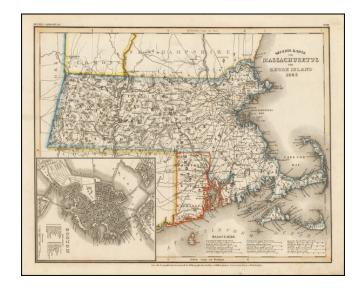

### Neueste Karte von Massachusetts und Rhode Island 1846

Stock#: 56859 Map Maker: Meyer

**Date:** 1846

Place: Hildburghausen Color: Outline Color

**Condition:** VG+

**Size:** 15 x 11.5 inches

**Price:** \$ 145.00

## Scarce German map of Massachusetts & Rhode Island, etc.

Elegantly engraved & detailed map of Massachusetts and Rhode Island, with a large inset plan of Boston, based upon Tanner's work in the early 1840's.

Shows counties, towns, roads, canals, lakes, etc.