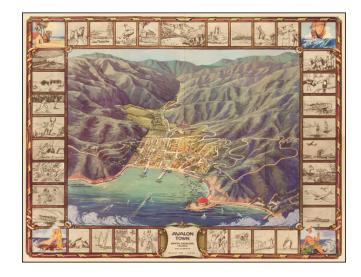

## Pictorial Map of Avalon, During the Catalina Golden Age

Decorative birdseye view of the town of Avalon on Santa Catalina Island, off the coast of Southern California.

Includes a striking birdseye view of the town, Casino, harbor and vicinity, showing streets, buildings, piers and a host of other details. The view is ringed by 36 vignettes showing various local and fictional scenes. On the back is a large map of the Island and a directory for Avalon Town.

One of the few large format views of Avalon.

Original artwork by Wren Lister.