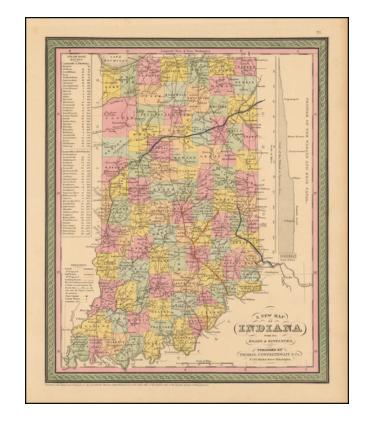

## A New Map of Indiana with its Roads & Distances. Published By Thomas, Cowperthwait Co.

**Stock#:** 56840

Map Maker: Thomas, Cowperthwait & Co.

**Date:** 1852

Place: Philadelphia Color: Hand Colored

**Condition:** VG+

## **Description:**

Detailed and interesting map, hand colored by county and showing towns, rivers, lakes, railroads, roads, distances, forts, etc.

Includes table of steamship routes, distances, etc. An exceptional example.