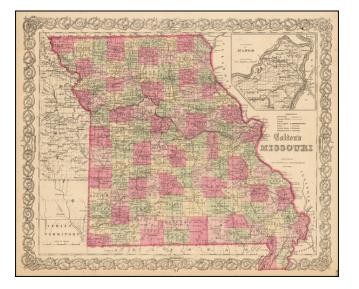

## Barry Lawrence Ruderman Antique Maps Inc.

7407 La Jolla Boulevard La Jolla, CA 92037 www.raremaps.com

(858) 551-8500 blr@raremaps.com

**Colton's Missouri** 

| Stock#:           | 56839          |
|-------------------|----------------|
| Map Maker:        | Colton         |
| Date:             | 1865           |
| Place:            | New York       |
| Color:            | Hand Colored   |
| <b>Condition:</b> | VG+            |
| Size:             | 15 x 13 inches |
| Price:            | SOLD           |

## **Description:**

Detailed map of Missouri, colored by counties.

Shows roads, railroads, towns, villages, post offices, rivers, lakes, stations and a host of other details. Inset of St. Louis vicinity in upper right corner. Decorative border. A terrific map, from JH Colton, one of the most prolific American mapmakers of the mid-19th Century.