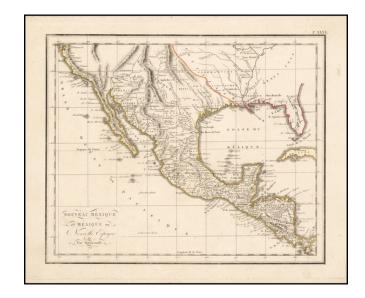

## Nouveau Mexique et Mexique ou Nouvelle Espagne Par Arrowsmith

**Stock#:** 56836 **Map Maker:** Anonymous

**Date:** 1802 circa **Place:** Paris

**Color:** Outline Color

**Condition:** VG+

**Size:** 8 x 10 inches

### The West at the Time of the Louisiana Purchase

Detailed map of Mexico and the American West, published in Paris.

The map shows the limits of the United States at the Mississippi River, with Louisiana shown to the west, albeit somewhat vaguely.

The configuration of the Rocky Mountains suggests that it was published prior to Humboldt.

Excellent early detailed in California and along the Rio Grande River.