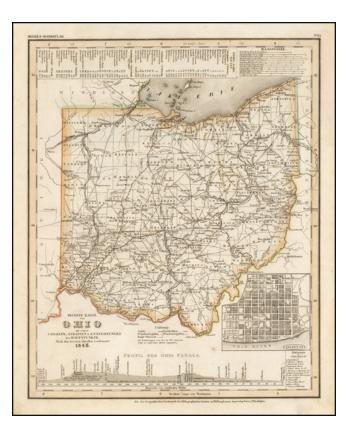

## Neueste Karte von Ohio mit seinen Canaelen, Strassen & Entfernungen der Hauptpunkte. Nach den bessten Quellen verbessert. 1845

| Stock#:<br>Map Maker: | 56832<br>Meyer         |
|-----------------------|------------------------|
| Date:<br>Place:       | 1845<br>Hildburghausen |
| Color:                | Outline Color          |
| <b>Condition:</b>     | VG+                    |
| Size:                 | 12 x 15 inches         |
| Price:                | SOLD                   |

## **Description:**

Elegantly engraved and detailed map of Ohio, with an inset map of Cincinnati and profiles of the Ohio Canals, taken based upon Tanner's work in the early 1840s.

Shows counties, towns, roads, canals, lakes, etc. While often referred to as the German Mitchell, this characterization is unfair, as the work appears to be a collaborative effort which predates the sale of Tanner's plates to SA Mitchell.