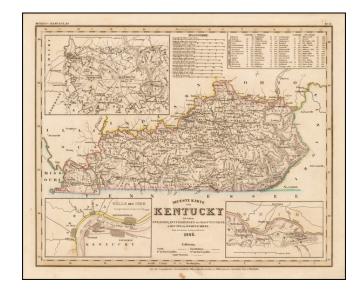

## Neueste Karte von Kentucky . . . 1845

Stock#: 56816 Map Maker: Meyer

**Date:** 1845

Place: Hildburghausen Color: Hand Colored

**Condition:** VG

**Size:** 15 x 11.5 inches

**Price:** SOLD

## **Description:**

Elegantly engraved and detailed map of Kentucky, taken based upon Tanner's work in the early 1840s.

Shows counties, towns, roads, rivers, etc. Inset maps of areas around Lexington, Nashville/Clarkesburg and the Falls of the Ohio.