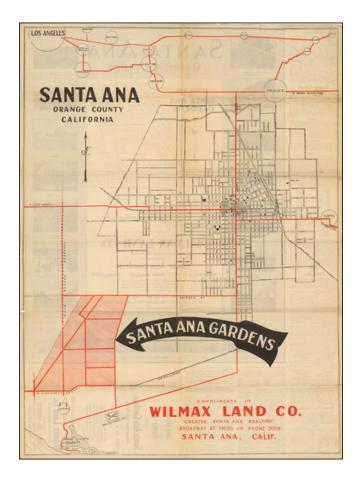

### Santa Ana Gardens Compliments of Wilmax Land Co. / Detail Map of Santa Ana Gardens

**Stock#:** 56797

Map Maker:

Date: 1923Place: Santa AnaColor: Uncolored

**Condition:** VG

**Size:** 20 x 26.5 inches

**Price:** SOLD

## **Description:**

Rare early promotional map for Sana Ana Gardens, as developed by the Wilmax Land Company.

On one side is a large map of Santa Ana, identifying the location of Santa Ana Gardens.

On the verso is a detailed map of the development area, which apparently did not get completed and is now subdivided in a slighly different fashion as Centennial Park, retaining Harvard Street and Fairview Avenue, but with out the other university names shown here.