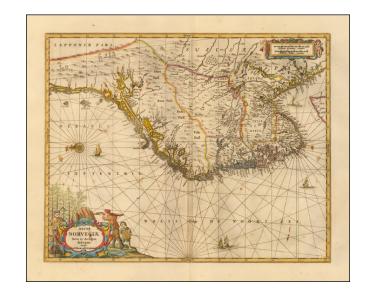

## Regni Norvegiae Nova et Accurata descriptio

**Stock#:** 56788

Map Maker: Schenk & Valk

Date: 1680 circaPlace: AmsterdamColor: Hand Colored

**Condition:** VG

**Size:** 21 x 17 inches

**Price:** SOLD

## **Description:**

Decorative early separate map of Norway, oriented with east at the top.

Originally engraved by Jan Jansson, the copperplate was later acquired by Valk & Schenk, with additional grid lines added at a later date.

The Valk & Schenk edition is by far the more scarce edition of the map.