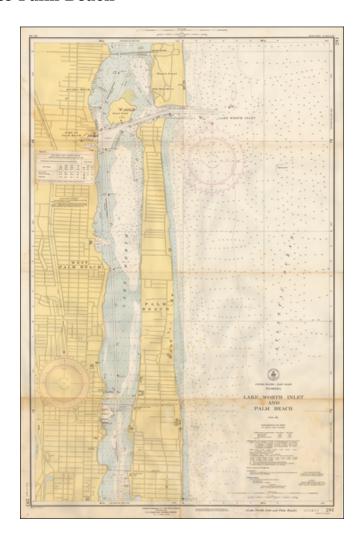

### **Lake Worth Inlet to Palm Beach**

**Stock#:** 56784

Map Maker: U.S. Coast & Geodetic Survey

**Date:** 1952 circa

**Place:** Washington D.C.

**Color:** Color **Condition:** VG

**Size:** 33 x 39 inches

**Price:** SOLD

#### Palm Beach

Detailed sea chart, covering the Intercoastal Waterway from Royal Palm Way to Singer's Island, Peanut Island and Riviera Beach.

A highly detailed and accurate sea chart of the region, with some interior details.