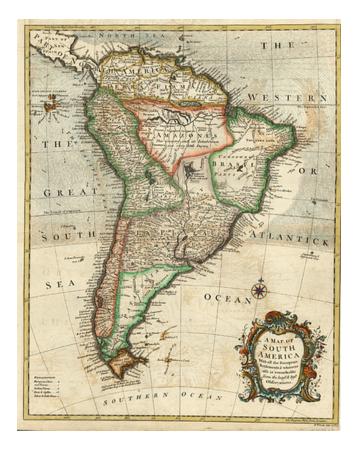

## A Map of South America With all the European Settlements & whatever else is remarkable from the latest & best observations

| Stock#:    | 5677   |
|------------|--------|
| Map Maker: | Seale  |
| Date:      | 1780   |
| Place:     | London |
| <b>A</b> 1 |        |

## **Description:**

Detailed English map of South America with a large decorative cartouche and compass rose. Extends west to include the Gallapegos ilsnda. Nice detail in the interior, including Brazilian Goldmines and unknown countries south of the Amazon. A bit of offsetting, otherwise a nice fresh example.