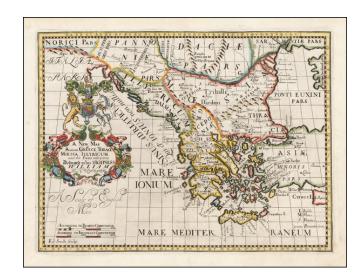

## A New Map of Antient Greece, Thrace, Moesia, Illyricum and the Isles adjoyning. Dedicated to his Highness William Duke of Glocester

Stock#: 56761mp2 Map Maker: Wells

Date: 1712 Place: Oxford

Color: Hand Colored

## **Description:**

Decorative map of Greece, Turkey, part of Asia Minor, the Black Sea and the Balkan region, at the beginning of the 18th Century.

This map was part of an atlas dedicated to the Duke of Glocester, who was then attending school in Oxford.