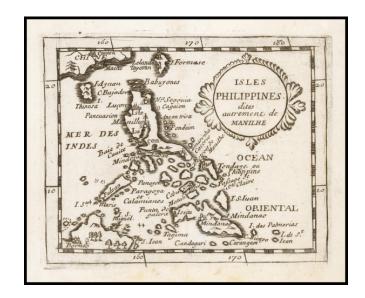

## Isles Philippines dites autrement de Manilhe

**Stock#:** 56752 **Map Maker:** Du Val

**Date:** 1676 **Place:** Paris

Color: Uncolored

**Condition:** VG+

**Size:** 5 x 4 inches

**Price:** SOLD

#### A Philippine Islands Rarity

Detailed map of the Philippines, published in Paris by Du Val.

An uncommon map of the Philippines, including parts of China and Borneo, depicting major towns and topographical features.

The fictitious island of San Juan (I.S. Juan) is also featured.