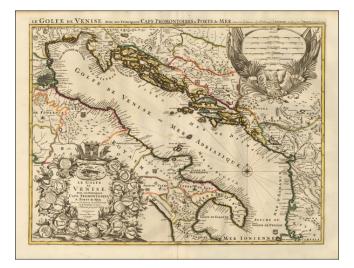

## Le Golfe De Venise, Avec ses Principaux Caps, Promontoires, & Ports de Mer...

- Stock#:56744Map Maker:Mortier
- Date:1690 circaPlace:AmsterdamColor:Hand ColoredCondition:VG+Size:29 x 22 inches

Price: SOLD

## **Description**:

Striking large and highly detailed map of the Gulf of Venice, Adriatic and contiguous coastline of the Balkans, extending south to Corfu.

Includes two large cartouches.

The title cartouche shows plans of Venice and 22 other cities in small medallions.

The map credits Coronelli and Sanson as the source for the map.