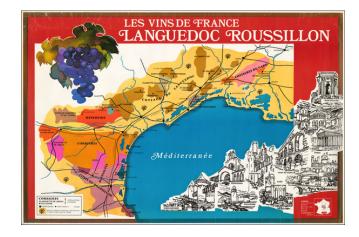

## **Les Vins De France Languedoc Roussillon**

**Stock#:** 56742 **Map Maker:** Pointeau

Date: 1965 circaPlace: ParisColor: ColorCondition: VG+

**Size:** 43.5 x 29 inches

Price: SOLD

## **Description:**

Fine large poster map promoting wine from the Languedoc and Roussillon regions.

The poster was issued by Sopexa - International Communication Agency Food, Drink, Lifestyle, for the Comite National Des Vins de France.

At the bottom right is an explanation of Appellations and zones of production.

The vignette at the bottom right shows famous monuments and major cities of the region.