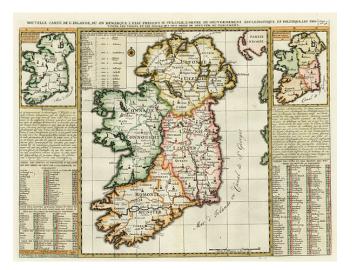

## Barry Lawrence Ruderman Antique Maps Inc.

7407 La Jolla Boulevard La Jolla, CA 92037 www.raremaps.com

(858) 551-8500 blr@raremaps.com

Nouvelle Carte De L'Irlande...

| Stock#:           | 5674           |
|-------------------|----------------|
| Map Maker:        | Chatelain      |
| Date:             | 1719           |
| Place:            | Amsterdam      |
| Color:            | Hand Colored   |
| <b>Condition:</b> | VG+            |
| Size:             | 13 x 11 inches |
| Price:            | SOLD           |

## **Description**:

Gorgeous map of Ireland, colored by counties, with two smaller maps of Ireland showing Ancient Ireland and an ecclesiastical map of modern Island. Includes extensive tables in French. A finely engraved map from Chatelain's monumental 7 volume Atlas Historique, one of the most famous and prolific works of the early 18th Century. A flawless example.