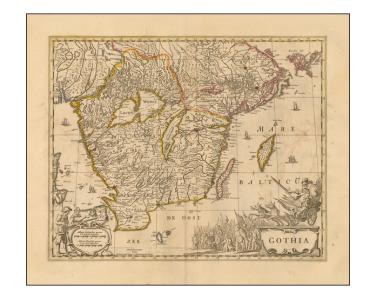

## **Description:**

Decorative map of Gothia, published by Valk & Schenk.

The map is richly decorated with a large figurative cartouche, scale of miles and sailing ships.

Shows the area including Gothenburg, Malmo, Copenhagen, Lund, Helsingborg, Kristianstad, Karlskrona, Kalmar, etc. Stockholm and Uppsala appear in the very northeastern corner, with Oslo in the northwest.