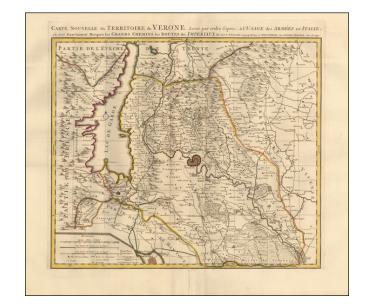

## **Description:**

Detailed map centered on Verona, Italy. Published in Amsterdam, circa 1700.

The map illustrates roads, lakes, mountain ranges, and plains the armies traveled through the region. Lago Di Garda is prominently featured along with the mountain ranges of Brescia. The city of Mantua is detailed southwest of Verona. Vicenza is featured to the east.

The map notes churches, forts, chateaus, schools, and the locations of attacks. A scale of distance is also included at the bottom of the map.