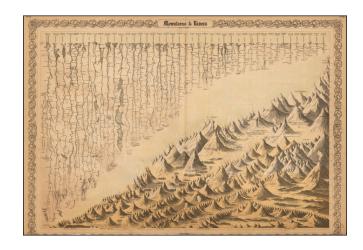

## **Description:**

Gorgeous large format example of this mountains and rivers plate, showing the lengths of the principal rivers of the world and heights of the principal mountains. Delineates volcanoes, mountain lakes and other features. Includes names and distances, and identifies continents. An interesting and decorative item.