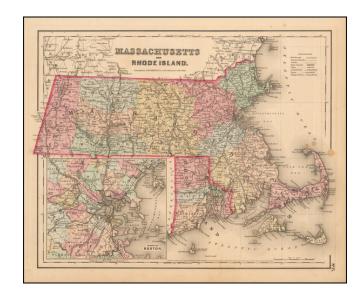

## Massachusetts and Rhode Island

**Stock#:** 56657 **Map Maker:** Colton

Date: 1857 Place: New York

**Color:** 

**Condition:** VG

**Size:**  $15 \times 13$  inches

Price: SOLD

## **Description:**

Detailed pre-Civil War map of Massachusetts and Rhode Island. The map is hand colored by counties, with an inset of Boston.

Shows Martha's Vineyard, Nantucket, Cape Cod, Block Island, etc. Includes towns, roads, railroads, rivers, lakes, islands, townships, etc.

An excellent pre-Civil War map. JH Colton was one of the pre-eminent American map publishing firms in the mid-19th Century.