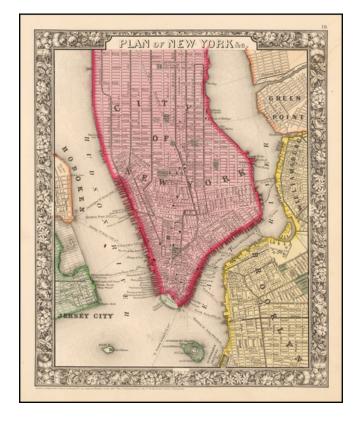

## Plan of New York &c.

**Stock#:** 56636 **Map Maker:** Mitchell Jr.

**Date:** 1863

Place: Philadelphia Color: Hand Colored

**Condition:** VG+

**Size:** 10.5 x 13.5 inches

**Price:** SOLD

## **Description:**

Nice example of Mitchell's plan of the City of New York. Detailed map of Manhattan and parts of Brooklyn, Greenpoint, Williamsburg, Hoboken and Jersey City, showing multiple ferry lines, streets, public buildings, etc.