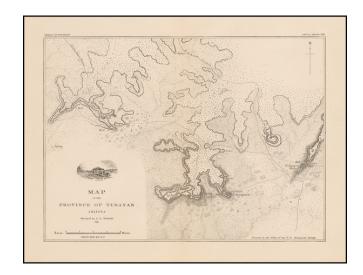

# Map of the Province of Tusayan Arizona Surveyed by A. L. Webster 1881

**Stock#:** 56632

Map Maker: U.S. Geological Survey

Date: 1881
Place: New York
Color: Uncolored

**Condition:** VG+

**Size:** 11 x 8 inches

### The Hopi Villages of Arizona

Finely detailed map of the Hopi mesas with the villages of Oraibi, Shipauiluvi (sic), Tewa and Walpi.

Small engraving of Walpi within the title cartouche.

Locates wagon roads, ruins, trails, springs and gardens and other details.