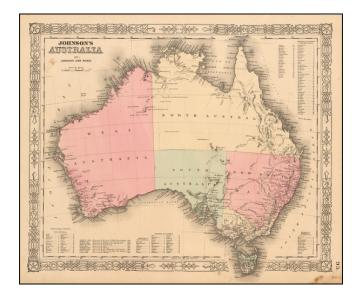

## Barry Lawrence Ruderman Antique Maps Inc.

7407 La Jolla Boulevard La Jolla, CA 92037

www.raremaps.com

(858) 551-8500 blr@raremaps.com

Johnson's Australia

| Stock#:           | 56598          |
|-------------------|----------------|
| Map Maker:        | Ward & Johnson |
| Date:             | 1864           |
| Place:            | New York       |
| Color:            | Hand Colored   |
| <b>Condition:</b> | VG+            |
| Size:             | 16 x 13 inches |
| Price:            | SOLD           |

## **Description:**

Attractive mid-19th Century map of Australia, with index of counties in New South Wales, Victoria, South Australia, West Australia and Van Dieman's Land.

No counties in North Australia. List of discoveries. Only limited interior exploration, reaching Mt. Wilson, Travelers Valley, Sturts Furthest, etc.